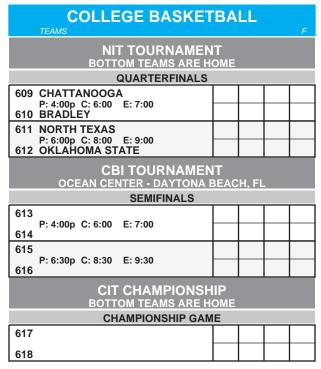

## WEDNESDAY, MARCH 26, 2025

| COLLEGE BASKET                                                   | BA | LL |  | F |
|------------------------------------------------------------------|----|----|--|---|
| NIT TOURNAMENT<br>BOTTOM TEAMS ARE HOME                          |    |    |  |   |
| QUARTERFINALS                                                    |    |    |  |   |
| 619 KENT STATE<br>P: 4:00p C: 6:00 E: 7:00<br>620 LOYOLA CHICAGO |    |    |  |   |
| 621 UAB<br>P: 6:00p C: 8:00 E: 9:00<br>622 CAL IRVINE            |    |    |  |   |
| CBI TOURNAMENT<br>OCEAN CENTER - DAYTONA BEACH, FL               |    |    |  |   |
| CHAMPIONSHIP GAME                                                |    |    |  |   |
| 623<br>P: 2:00p C: 4:00 E: 5:00<br>624                           |    |    |  |   |