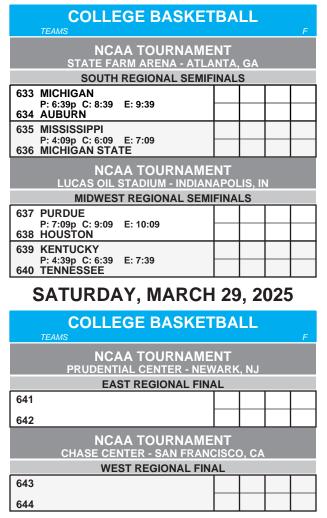

#### THURSDAY, MARCH 27, 2025

| COLLEGE BASKET                                              | BA   | LL |  | F |
|-------------------------------------------------------------|------|----|--|---|
| NCAA TOURNAMENT<br>PRUDENTIAL CENTER - NEWARK, NJ           |      |    |  |   |
| EAST REGIONAL SEMIFI                                        | NALS | 5  |  |   |
| 625 ARIZONA<br>P: 6:39p C: 8:39 E: 9:39<br>626 DUKE         |      |    |  |   |
| 627 BYU<br>P: 4:09p C: 6:09 E: 7:09<br>628 ALABAMA          |      |    |  |   |
| NCAA TOURNAMENT<br>CHASE CENTER - SAN FRANCISCO, CA         |      |    |  |   |
| WEST REGIONAL SEMIF                                         | NALS | 5  |  |   |
| 629 ARKANSAS<br>P: 7:09p C: 9:09 E: 10:09<br>630 TEXAS TECH |      |    |  |   |
| 631 MARYLAND<br>P: 4:39p C: 6:39 E: 7:39<br>632 FLORIDA     |      |    |  |   |